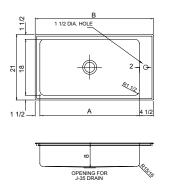

#### **ARR SERIES STAINLESS STEEL SINK**

Constructed of 18 gauge, type 304 stainless steel • Faucet flange to right of compartment • Interior and top surfaces polished to a non-porous Hand-Blended Just Finish • Smooth fully coated underside insulates for sound and reduces condensation

• Straight-sided compartment with 1-1/2" radius corners provides greater capacity • Self-rimming top mount Grip-Rim Plus with stainless steel mounting channels • Drain punch #35 center rear for Just J-35 unless otherwise specified.

Includes: JPR-501 pre-rinse faucet, and J-35-SSF drain system.

| ARR-SERIES - DROP-IN SINKS<br>LEDGE RIGHT |            |                       |       |  |  |
|-------------------------------------------|------------|-----------------------|-------|--|--|
| Model No.                                 | <b>A</b> 1 | <b>B</b> <sup>2</sup> | Depth |  |  |
| ARR-2138-A-GR-T                           | 32         | 38                    | 8     |  |  |
| ARR-2140-A-GR-T                           | 34         | 40                    | 8     |  |  |
| ARR-2146-A-GR-T                           | 40         | 46                    | 8     |  |  |
| ARR-2148-A-GR-T                           | 42         | 48                    | 8     |  |  |
| ARR-2154-A-GR-T                           | 48         | 54                    | 8     |  |  |
| ARR-2160-A-GR-T                           | 54         | 60                    | 8     |  |  |
| ARR-2166-A-GR-T                           | 60         | 66                    | 8     |  |  |

#### A<sup>1</sup> - Inside Width B<sup>2</sup> - Overall Width