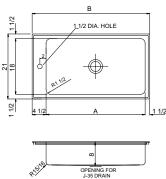

### **ARB SERIES STAINLESS STEEL SINK**

NEW PRODUCT GROUP!

Constructed of 18 gauge, type 304 stainless steel • Faucet flange at rear of compartment • Interior and top surfaces polished to a non-porous Hand-Blended Just Finish • Smooth fully coated underside insulates for sound and reduces condensation • Straight-sided compartment with 1-1/2" radius corners provides greater capacity • Self-rimming top mount Grip-Rim Plus with stainless steel mounting channels • Drain punch #35 center rear for Just J-35 unless otherwise specified. Includes: J-1174-KS faucet, and J-35-SSF drain system.

| ARB-SERIES - DROP-IN SINKS<br>LEDGE REAR |            |                       |       |  |  |
|------------------------------------------|------------|-----------------------|-------|--|--|
| Model No.                                | <b>A</b> 1 | <b>B</b> <sup>2</sup> | Depth |  |  |
| ARB-2435-A-GR-T                          | 32         | 35                    | 8     |  |  |
| ARB-2437-A-GR-T                          | 34         | 37                    | 8     |  |  |
| ARB-2443-A-GR-T                          | 40         | 43                    | 8     |  |  |
| ARB-2445-A-GR-T                          | 42         | 45                    | 8     |  |  |
| ARB-2451-A-GR-T                          | 48         | 51                    | 8     |  |  |
| ARB-2457-A-GR-T                          | 54         | 57                    | 8     |  |  |
| ARB-2463-A-GR-T                          | 60         | 63                    | 8     |  |  |

A<sup>1</sup> - Inside Width B<sup>2</sup> - Overall Width