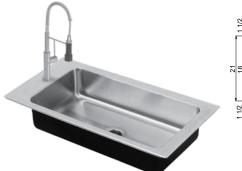

## **ARL SERIES STAINLESS STEEL SINK**

Constructed of 18 gauge, type 304 stainless steel • Faucet flange to left of compartment • Interior and top surfaces polished to a non-porous Hand-Blended Just Finish • Smooth fully coated underside insulates for sound and reduces condensation

• Straight-sided compartment with 1-1/2" radius corners provides greater capacity • Self-rimming top mount Grip-Rim Plus with stainless steel mounting channels • Drain punch #35 center rear for Just J-35 unless otherwise specified.

Includes: JPR-501 pre-rinse faucet, and J-35-SSF drain system.

| ARL-SERIES - DROP-IN SINKS<br>LEDGE LEFT |    |            |       |  |
|------------------------------------------|----|------------|-------|--|
| Model No.                                | A  | <b>B</b> 2 | Depth |  |
| ARL-2138-A-GR-T                          | 32 | 38         | 8     |  |
| ARL-2140-A-GR-T                          | 34 | 40         | 8     |  |
| ARL-2146-A-GR-T                          | 40 | 46         | 8     |  |
| ARL-2148-A-GR-T                          | 42 | 48         | 8     |  |
| ARL-2154-A-GR-T                          | 48 | 54         | 8     |  |
| ARL-2160-A-GR-T                          | 54 | 60         | 8     |  |
| ARL-2166-A-GR-T                          | 60 | 66         | 8     |  |