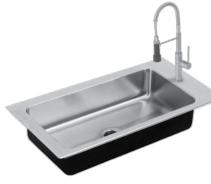

### **ARB SERIES STAINLESS STEEL SINK**

NEW PRODUCT GROUP!

Constructed of 18 gauge, type 304 stainless steel • Faucet flange at rear of compartment • Interior and top surfaces polished to a non-porous Hand-Blended Just Finish • Smooth fully coated underside insulates for sound and reduces condensation • Straight-sided compartment with 1-1/2" radius corners provides greater capacity • Self-rimming top mount Grip-Rim Plus with stainless steel mounting channels • Drain punch #35 center rear for Just J-35 unless otherwise specified. Includes: J-1174-KS faucet, and J-35-SSF drain system.