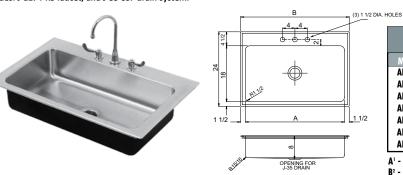

### **ARB SERIES STAINLESS STEEL SINK**

NEW PRODUCT GROUP!

Constructed of 18 gauge, type 304 stainless steel • Faucet flange at rear of compartment • Interior and top surfaces polished to a non-porous Hand-Blended Just Finish • Smooth fully coated underside insulates for sound and reduces condensation • Straight-sided compartment with 1-1/2" radius corners provides greater capacity • Self-rimming top mount Grip-Rim Plus with stainless steel mounting channels • Drain punch #35 center rear for Just J-35 unless otherwise specified. Includes: J-1174-KS faucet, and J-35-SSF drain system.

| ARB-SERIES - DROP-IN SINKS<br>LEDGE REAR |            |                       |       |  |  |
|------------------------------------------|------------|-----------------------|-------|--|--|
| Model No.                                | <b>A</b> 1 | <b>B</b> <sup>2</sup> | Depth |  |  |
| ARB-2435-A-GR-T                          | 32         | 35                    | 8     |  |  |
| ARB-2437-A-GR-T                          | 34         | 37                    | 8     |  |  |
| ARB-2443-A-GR-T                          | 40         | 43                    | 8     |  |  |
| ARB-2445-A-GR-T                          | 42         | 45                    | 8     |  |  |
| ARB-2451-A-GR-T                          | 48         | 51                    | 8     |  |  |
| ARB-2457-A-GR-T                          | 54         | 57                    | 8     |  |  |
| ARB-2463-A-GR-T                          | 60         | 63                    | 8     |  |  |

A<sup>1</sup> - Inside Width B<sup>2</sup> - Overall Width